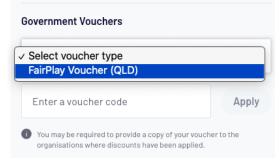

## Claiming a FairPlay Voucher

- 1. If you have a FairPlay Voucher, at step 4.vii above, click on I have a government voucher.
- 2. You then need to select **FairPlay Voucher (QLD)** from the drop-down list, enter the **Voucher Number** and click **Apply**.

The voucher will then be applied to the total fees.

**Important Note:** It is important that you scan the voucher and send it through to your club so they can redeem it from the appropriate government body!