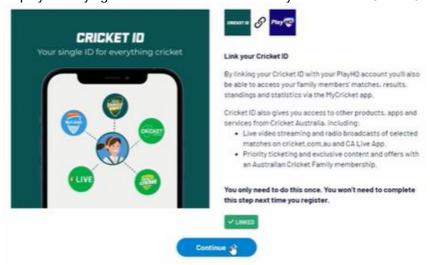

For juniors, you will choose the I am registering someone else option and then

(e) Acknowledge the terms and conditions on the **Fees** page and click **Continue**.

(f) For the first registration only, you will be asked to link your Cricket ID to your PlayHQ account. Click Link Cricket ID and enter your Email and Password. When you are returned to the Link your Cricket ID page, a green box should display identifying that the id has been linked to your account. Click Continue.